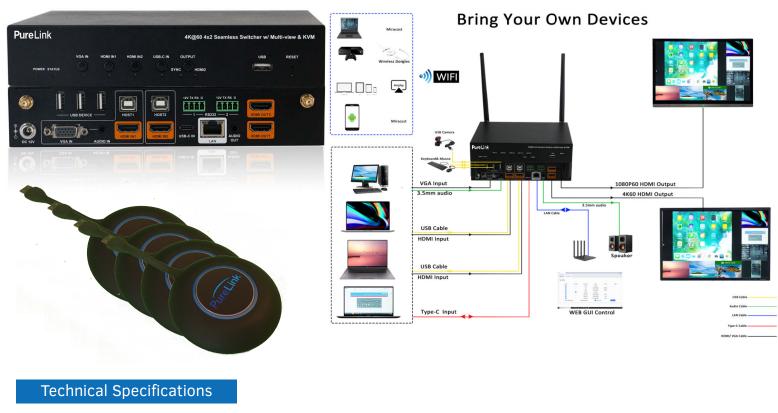

## COLLABORA 8 4K

4K60 8 ZONE MULTIVIEWER

| INPUTS - WIRED    | VGA up to 1080P60, HDMI 1 and 2 ,up to 4K30, USB-C up to 4K30          |
|-------------------|------------------------------------------------------------------------|
| INPUTS - WIRELESS | Apple Airplay, Android Miracast, USB Dongle for Windows/Mac (up to 4)  |
| OUTPUT            | HDMI 1: 4K60, HDMI 2: 1080P60, 1x 3.5mm analog stereo                  |
| VIDEO PORT        | 1x HDMI in, 1x HDMI out                                                |
| NETWORK           | 1x 1G RJ45: WiFi 802.11 a/b/g/n/ac                                     |
| USB               | 3x USB A, 2x USB B                                                     |
| CONTROL           | Front panel buttons, Web UI and LAN API                                |
| DIAGNOSTICS       | Front Panel LEDs, Web UI, API                                          |
| SECURITY          | WEP, TKIP, AES, WPA, WPA2                                              |
| POWER             | Captive 12VDC, 100-240VAC 50/60Hz power adapter included, 20W max draw |
| TEMPERATURE       | 0 to 45 C operating, -20 to 70 C storage, 10 to 90 % non condensing    |
| DIMS/WEIGHT       | 215mm x 42mm x 140.2mm, 1.0kg                                          |